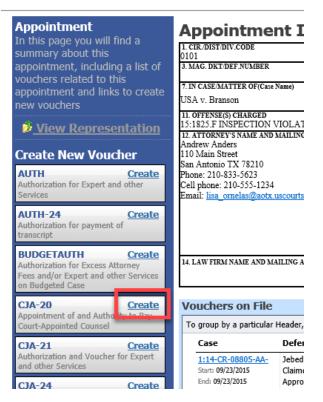

On the Home page, select a case from the **Appointments' List** grid.

eVoucher 6.9

In the CJA-20 (or CJA-30, if the case is a capital case) section, click the **Create** link next to CJA-20.

- 1. In the Associate Info section, on the Basic Info tab, select the level of access (below) for this voucher that the associate attorney has, if any. Payment for this voucher still goes to the selected preferred payee.
  - a. **Not on Voucher:** This voucher does not include any claims for services and/or expenses for the associate attorney.
  - b. **On Voucher, No Edit:** This voucher includes claims for services and/or expenses for the associate attorney. While the voucher is in Voucher Entry mode, the associate has read-only access. They can only view their own entries on this voucher. Only the appointed attorney can add, remove, edit, and save entries on behalf of the associate.
  - c. On Voucher, Can Edit: This voucher includes claims for services and/or expenses for the associate attorney. While the voucher is in Voucher Entry mode, both the appointed attorney and the associate can add, remove, edit, and save their entries on this voucher. The associate always has access to only their voucher entries.